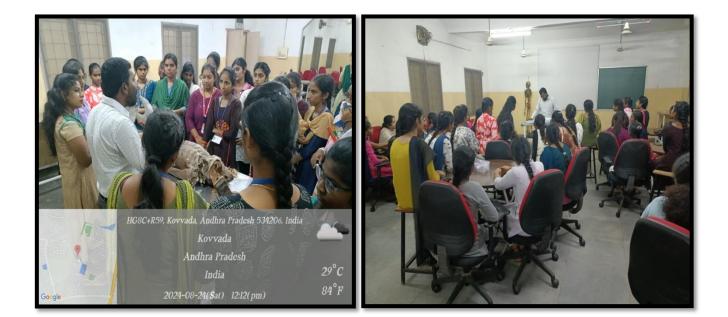

## VISIT TO VISHNU DENTAL COLLEGE

Our Life sciences Department I year students visited Histopathology and Anatomy & Physiology Labs in Vishnu Dental College on 24th August, 2024.

In Histopathology Laboratories, our students observed various microscopes and other instruments and also gained knowledge on Sample collection processes, Microtome methods and Different microscopic techniques.

In Anatomy and Physiology Lab, students observed and gained knowledge on Human Skeletal System and also various organ systems. Dr. Henry Sir explained in detail about Human Skeletal System and Organ Systems to our students

Dr. Prasanna Madam explained physiology instruments like stethoscope, BP instrumentation, blood cells calculated instrument like Hemocytometer or neubauer chamber and microscopes.