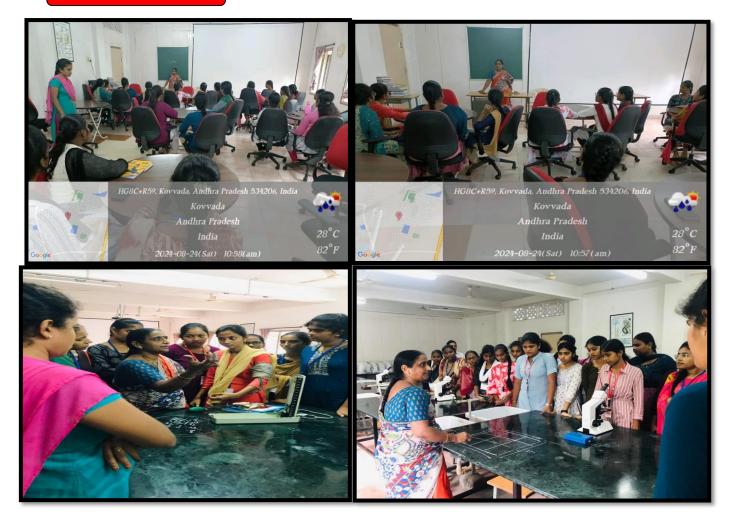

## VISIT TO VISHNU DENTAL COLLEGE

Our Life sciences Department I year students visited Histopathology and Anatomy & Physiology Labs in Vishnu Dental College on 24th August, 2024.

In Histopathology Laboratories, our students observed various microscopes and other instruments and also gained knowledge on Sample collection processes, Microtome methods and Different microscopic techniques.

In Anatomy and Physiology Lab, students observed and gained knowledge on Human Skeletal System and also various organ systems. Dr. Henry Sir explained in detail about Human Skeletal System and Organ Systems to our students

Dr. Prasanna Madam explained physiology instruments like stethoscope, BP instrumentation, blood cells calculated instrument like Hemocytometer or neubauer chamber and microscopes.