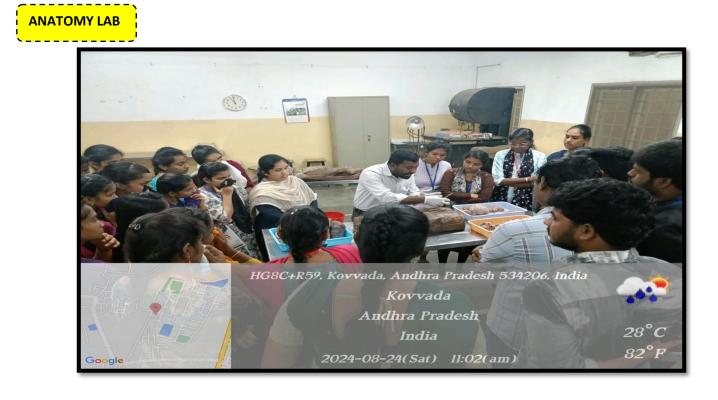

## VISIT TO VISHNU DENTAL COLLEGE

Our Life sciences Department I year students visited Histopathology and Anatomy & Physiology Labs in Vishnu Dental College on 24th August, 2024.

In Histopathology Laboratories, our students observed various microscopes and other instruments and also gained knowledge on Sample collection processes, Microtome methods and Different microscopic techniques.

In Anatomy and Physiology Lab, students observed and gained knowledge on Human Skeletal System and also various organ systems. Dr. Henry Sir explained in detail about Human Skeletal System and Organ Systems to our students

Dr. Prasanna Madam explained physiology instruments like stethoscope, BP instrumentation, blood cells calculated instrument like Hemocytometer or neubauer chamber and microscopes.